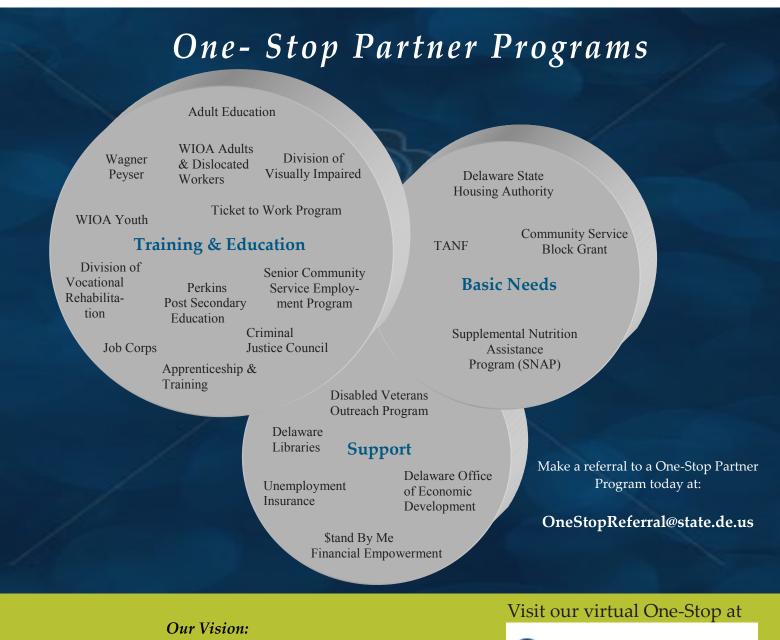

## What is the One-Stop System?

The One-Stop system brings together workforce development, educational, and other human resource services in a seamless customer-focused service delivery network that enhances access to the programs' services and improves long-term employment outcomes for individuals receiving assistance. One-stop partners administer separately funded programs as a set of integrated streamlined services to customers.